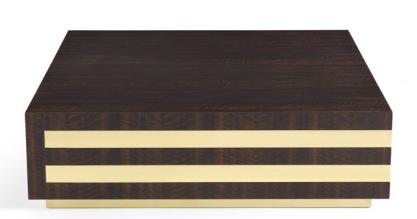

## CENTRAL TABLE

Nothing is like it seems in Etro Home Interior collection. A sober, elegant table in smoked eucalyptus frisé hides two extensions upholstered with typical Etro Home Interior's fabrics. A piece of furniture which reinterprets Etro's elegance and spirit of innovation with an extravagant and playful twist.

Structure in smoked eucalyptus frisé wood. Details in polished brass. Internal tops upholstered in fabric cat. A Deosai col. 1 Paradox covered with extra clear bevelled glass.

Other finishings and upholsteries available upon request from Etro Home Interiors collection.

**E.MER.231.A** L 120 D 120 H 35 cm