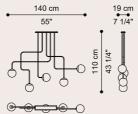

### F.MAL.615.AYX

COMPOSITION
5-light chandelier with rectangular ceiling rose. Cylindrical metal tubes.
Shades in white satin glass.
LED lights.