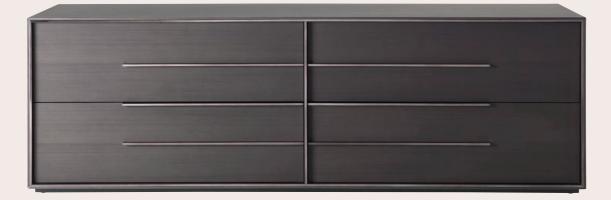

## NEW ORLEANS DRAWER UNIT

A functional element with a high aesthetic and semantic value, in line with the eclectic spirit that permeates the collection, the New Orleans chest of drawers winks at the world of music by offering its tribute to the capital of Jazz. The metal profiles emphasize the volume of the structure in fine wood essence, creating a design that recalls the keyboard of a musical instrument.

TAY VENEERED DYED SMOKEY GREY

BLACK CHROME

MATT BLACK

#### F.NOS.322.ASX

#### COMPOSITION

Drawer unit with structure in multilayer wood veneered in Tay dyed Smokey Grey, assembled at 45°. Internal perimeter of the steel structure with Black Chrome finishing, with 25 x 10 mm decorative tubular insert.

Three drawers with handles in 25 x 10 mm steel tubing with Black Chrome finishing. Inner cover in black microfibre.

Base in multilayer wood varnished matt black.

## F.NOS.322.A Drawer unit - 3 drawers

F.NOS.321.A Drawer unit - 2 drawers