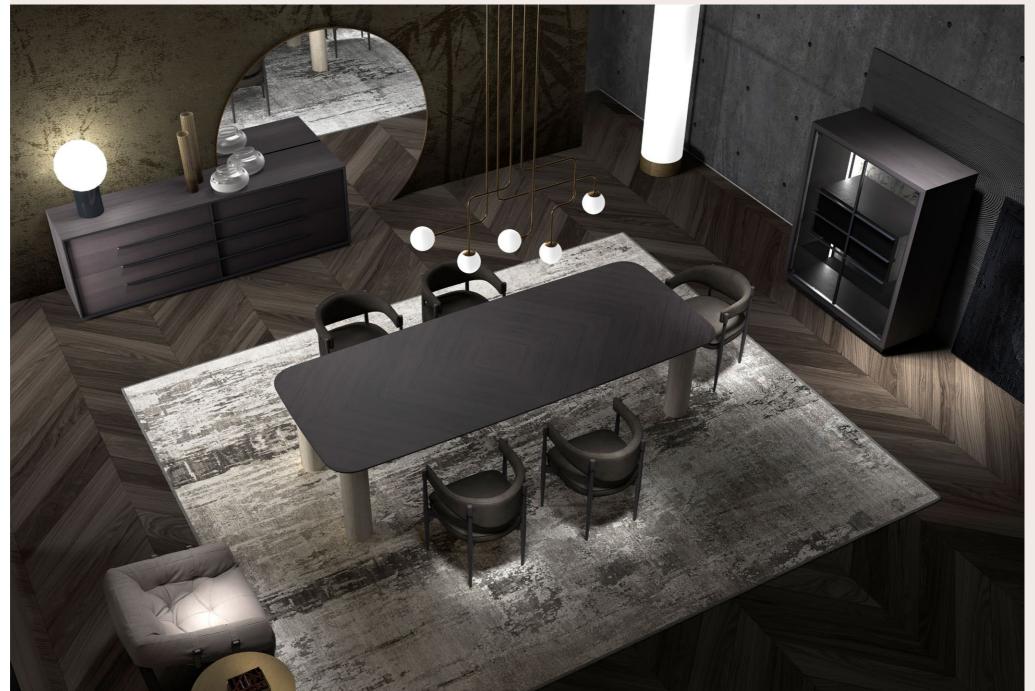

# DINING ROOM

## ROCKEFELLER DINING TABLE

Rockefeller is an elegant dining table with a contemporary aesthetic. Its sculptural design is characterized by the contrast between solidity and lightness, stability and dynamism and light and dark shades. The robust appearance given by the thickness of the legs is counterbalanced by the delicacy and elegance of Travertino marble. The top with smoky grey finish in contrast with the delicate tone of the legs - presents a rhomboidal decoration and has a rounded shape, to give a sense of softness to the whole.

## HARLEM CHAIR

A slender and light structure, with tapered legs and a dynamically shaped backrest for the Harlem chair. In the name there is a reference to the famous district of New York, renowned for its jazz clubs and historic soul clubs. The leather upholstery and the smoke grey-stained wood structure enhance its contemporary appeal, making it perfect for creating settings with a metropolitan atmosphere.

## NEW ORLEANS SIDEBOARD

A functional element with a high aesthetic and semantic value, in line with the eclectic spirit that permeates Gianfranco Ferré Home collection, the New Orleans sideboard winks at the world of music by offering its tribute to the capital of Jazz. The black chromed profiles emphasize the volume of the structure in fine Tay wood dyed Smokey Grey, creating a design that recalls the keyboard of a musical instrument.