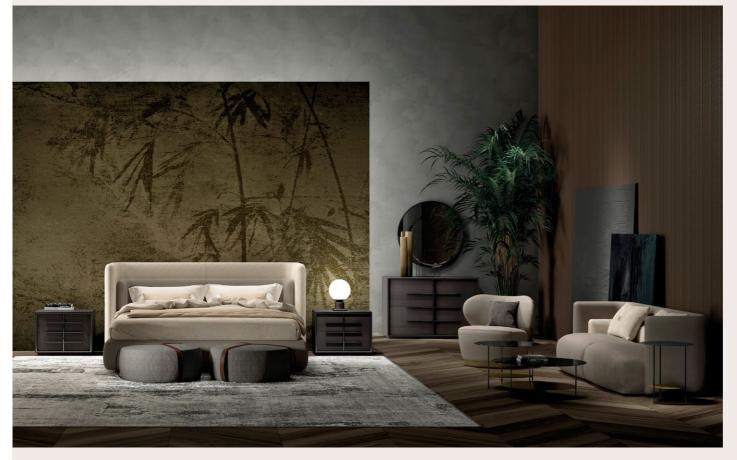

## MALCOLM BED

Malcolm is a bed with a refined aesthetic, able to lend the sleeping area a welcoming and sophisticated appeal. Perfect in proportions, Malcolm stands out for its linear and contemporary design that matches aesthetic and functional details. The leather covering headboard and bed frame amplifies the feeling of comfort and relaxation, while the neutral and delicate shades of the bed are in line with the mood of the collection.

Fabric HEAVY CHENILLE 16.03 Beige cat. A

Leather NABUK L.08.04 Dove cat. B

Outer headboard

Inner headboard + bed frame

#### COMPOSITION

Bed with headboard composed of two volumes at different heights in solid wood and expansive polyurethane foam. External part upholstered in fabric cat. A Heavy Chenille 16.03 Beige. and internal part in leather cat. B Nabuk L.08.04 Dove. Bed frame in solid wood and expansive polyurethane foam, upholstered in leather cat. B L.08.04 Dove.

Recessed bed base with lifting mechanism for use of the storage box.