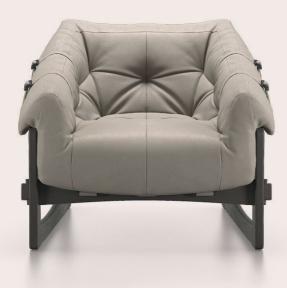

## KALAMAJA ARMCHAIR/FOOT REST

Retro style and metropolitan spirit for the Kalamaja armchair and foot rest. The solid structure in wood meets the lightness of the suspended saddle leather seat, supported by the armrests with characteristic straps. Furnishing elements in typical Mid-century style that fits perfectly into urban decor environments.

SOLID BEECH WOOD DYED SMOKEY GREY

Black saddle leather

Leather NABUK L.08.13 Black cat. B

#### COMPOSITION

Armchair with structure in solid beech wood dyed Smokey Grey, shaped with variable section by CNC technology, with irregular curves and finger joints. Seat and backrest in black saddle leather, with decorative stitching in nylon thread, fixed to the structure with metal buckles with gold finishing. Seat cushion padded in foam and goose down. Upholstery in leather cat. B Nabuk L.08.13 Black. Headrest cushion padded in foam and goose down. Upholstery in leather cat. B Nabuk L.08.13 Black, with contrasting embroidered logo.