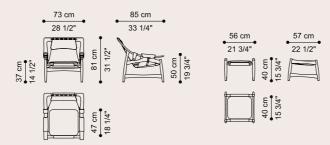

## KALAMAJA ARMCHAIR/FOOT REST

Retro style and metropolitan spirit for the Kalamaja armchair and foot rest. The solid structure in wood meets the lightness of the suspended saddle leather seat, supported by the armrests with characteristic straps. Furnishing elements in typical Mid-century style that fits perfectly into urban decor environments.

#### F.KAA.221.ABX

#### F.KAA.561.ABX

Armchair

Foot rest