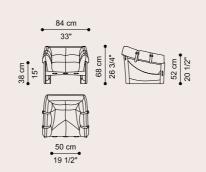

### YORK SOFA

Contemporary elegance and metropolitan spirit for the York sofa. Perfect for a modern and luxurious living room, the sofa recalls the business-oriented environments of the American cities.

The simplicity given by the linearity of the design is balanced by the refinement of the tailoring, that enhances the link with the world of men's fashion. The decorative inserts of the armrest and the stitching on the cylindrical legs recall the tailored suits of businessmen and their bags. The contrast between colours and materials - nubuck in a neutral and delicate shade of grey for the upholstery and dark brown saddle leather for the details - gives a strong and modern character to this ensemble with its transversal and sophisticated aesthetic.

3-seater sofa

Leather NABUK L.08.04 Dove cat. B

Dark brown saddle leather

**BLACK CHROME FINISHING** 

#### F.YOR.211.ABX

3-seater sofa

#### COMPOSITION

Sofa with structure in multilayer wood. Underseat frame with elastic webbing that guarantees springiness.

Seat and backrest in high density expansive polyurethane foam. Upholstery in cat. B leather Nabuk L.08.04 Dove.

Armrests in multilayer wood and high density expansive polyurethane foam. Upholstery in cat. B leather Nabuk L.08.04 Dove. Decorative insert in dark brown saddle leather.

Base in cylindrical iron tubing with Black Chrome finishing.