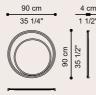

## CARROLL\_2 MIRROR

Function and simple elegance are combined in the Carrol\_2 mirror. Thanks to its minimalist design and round shape, the mirror easily fit with furniture of any style.

BLACK CHROME

#### F.CR2.521.AHX

#### COMPOSITION

Mirror with frame in 25 x 25 mm calendered iron tubing with Brushed Bronze finishing.
Panel in MDF, covered in microfibre on the back, with wall hooks.
Two natural bevelled mirrors with different diameters.