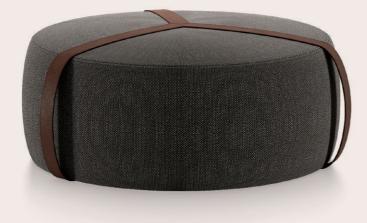

## MINI POUF

The Mini pouf features a light and versatile design. Small, soft and compact, it adds character to any setting.

Available in nubuck leather or in different menswear fabrics of the collection: Pied de Poule, pinstripe, twill, Prince of Wales.

#### COMPOSITION

Pouf with structure in shaped multilayer wood panels, padded in polyurethane foam and dacron.

Legs in solid beech wood with retractable pins. Upholstery in leather cat. B Nabuk L.08.06 Brown.

Seat with decorative stitching in nylon thread, in colour matching the upholstery.

| 40 cm   |       | 40 cm  |
|---------|-------|--------|
| 15 3/4" |       | 15 3/4 |
|         | 40 cm |        |
|         |       |        |

Leather NABUK L.08.06 Brown cat. B