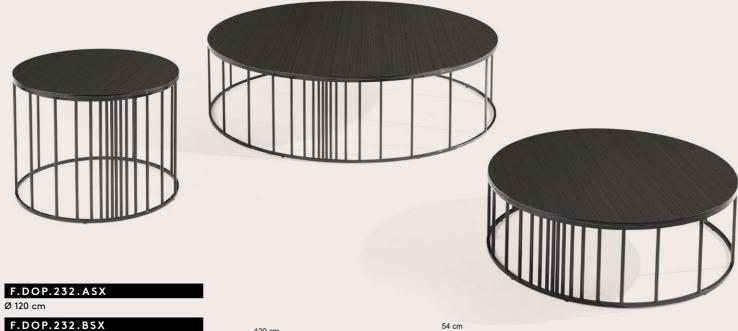

## DOPPLER LOW TABLE

Versatile and eclectic, Doppler small table is characterized by a round top in multilayer wood veneered in Tay Dyed Smokey Grey, supported by a light structure with cylindrical cross-sections, with black finishing. Available in different heights and diameters, it allows the creation of fluid and functional compositions, to be inserted in a contemporary living room or bedroom.

TAY VENEERED DYED SMOKEY GREY

#### COMPOSITION

F.DOP.232.CSX

Ø 70 cm

Ø 54 cm

Low tables with structure in metal with matt black finishing.

Top in multilayer wood Tay veneered Dyed Smokey Grey.