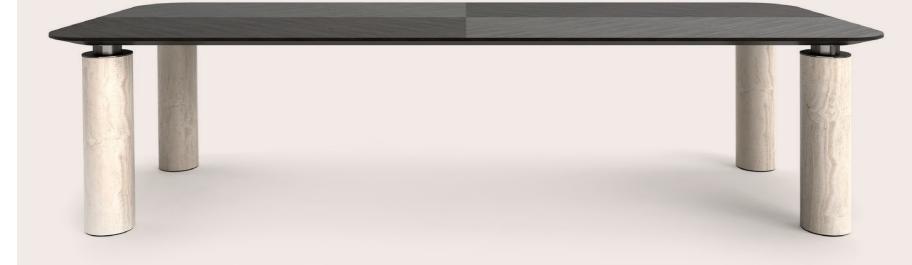

## ROCKEFELLER DINING TABLE

Rockefeller is an elegant dining table with a contemporary aesthetic. Its sculptural design is characterized by the contrast between solidity and lightness, stability and dynamism and light and dark shades. The robust appearance given by the thickness of the legs is counterbalanced by the delicacy and elegance of Travertino marble. The top with smoky grey finish in contrast with the delicate tone of the legs - presents a rhomboidal decoration and has a rounded shape, to give a sense of softness to the whole.

TAY VENEERED WOOD DYED SMOKEY GREY

TRAVERTINO MARBLE

**BLACK CHROME** 

#### F.ROC.124.AIS

#### COMPOSITION

Dining table with structure and lower part of the top in metal.
Cylindrical legs in Travertino marble, with metal plates in Black Chrome finishing.
Top in MDF veneered in Tay Dyed Smokey Grey, with edge in solid beech wood shaped with flared section by CNC technology.