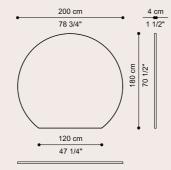

## ROOSEVELT STANDING MIRROR

BRUSHED BRONZE

#### F.ROV.524.AHX

#### COMPOSITION

Standing mirror with frame in iron with Brushed Bronze finishing.
MDF panel with wall hooks on the back.
Natural mirror.