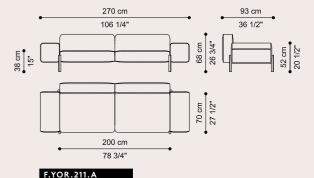

# LIVING ROOM





### YORK SOFA

Contemporary elegance and metropolitan spirit for the York sofa. Perfect for a modern and luxurious living room, the sofa recalls the business-oriented environments of the American cities.

The simplicity given by the linearity of the design is balanced by the refinement of the tailoring, that enhances the link with the world of men's fashion. The decorative inserts of the armrest and the stitching on the cylindrical legs recall the tailored suits of businessmen and their bags. The contrast between colours and materials - nubuck in a neutral and delicate shade of grey for the upholstery and dark brown saddle leather for the details - gives a strong and modern character to this ensemble with its transversal and sophisticated aesthetic.



3-seater sofa



Leather NABUK L.08.04 Dove cat. B



Dark brown saddle leather



**BLACK CHROME FINISHING** 



#### F.YOR.211.ABX

3-seater sofa

#### COMPOSITION

Sofa with structure in multilayer wood. Underseat frame with elastic webbing that guarantees springiness.

Seat and backrest in high density expansive polyurethane foam. Upholstery in cat. B leather Nabuk L.08.04 Dove.

Armrests in multilayer wood and high density expansive polyurethane foam. Upholstery in cat. B leather Nabuk L.08.04 Dove. Decorative insert in dark brown saddle leather.

Base in cylindrical iron tubing with Black Chrome finishing.



### F.ACC.871.ABX F.ACC.884.AXX

L 45 D 45 cm Leather NABUK L.08.06 Brown cat. B



#### F.ACC.871.ABX

L 45 D 45 cm Leather NABUK L.08.04 Dove cat. B



F.YOR.211.B

2-seater