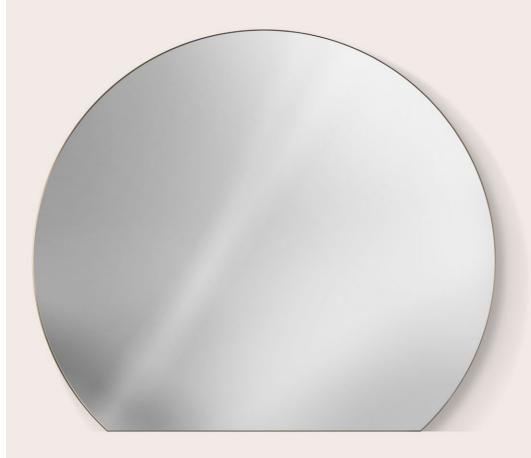

## CARROLL\_2 MIRROR

Function and simple elegance are combined in the Carrol\_2 mirror. Thanks to its minimalist design and round shape, the mirror easily fit with furniture of any style.

BLACK CHROME

#### F.CR2.521.AHX

#### COMPOSITION

Mirror with frame in 25 x 25 mm calendered iron tubing with Brushed Bronze finishing.
Panel in MDF, covered in microfibre on the back, with wall hooks.
Two natural bevelled mirrors with different diameters.