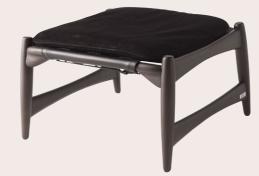

## KALAMAJA ARMCHAIR/FOOT REST

Retro style and metropolitan spirit for the Kalamaja armchair and foot rest. The solid structure in wood meets the lightness of the suspended saddle leather seat, supported by the armrests with characteristic straps. Furnishing elements in typical Mid-century style that fits perfectly into urban decor environments.

#### F.KAA.561.ABX

Armchair

Foot rest

#### COMPOSITION

Armchair with structure in solid beech wood dyed Smokey Grey, shaped with variable section by CNC technology, with irregular curves and finger joints. Seat and backrest in black saddle leather, with decorative stitching in nylon thread, fixed to the structure with metal buckles with gold finishing. Seat cushion padded in foam and goose down. Upholstery in leather cat. B Nabuk L.08.13 Black. Headrest cushion padded in foam and goose down. Upholstery in leather cat. B Nabuk L.08.13 Black, with contrasting embroidered logo.