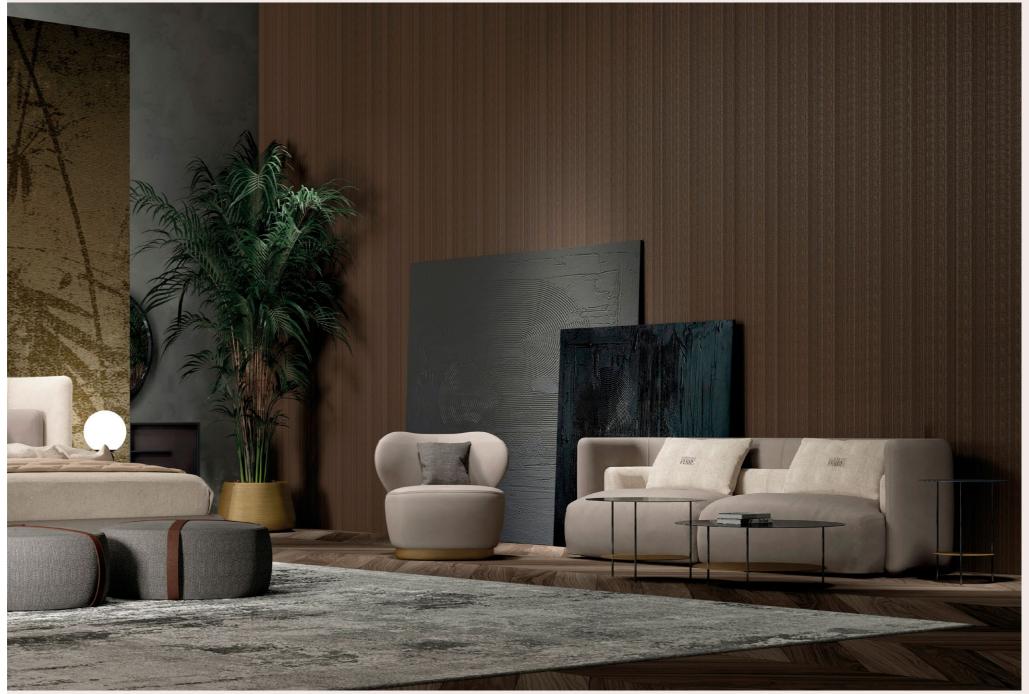

## MALCOLM SOFA

Malcolm is a sofa with a refined aesthetic, the perfect protagonist of welcoming and sophisticated living areas. Perfect in proportions, Malcolm stands out for its original design with backrest composed of two volumes at different heights. The aesthetic and functional details amplify the feeling of comfort and relaxation, first of all the use of leather. The neutral and delicate shades of the sofa are in line with the mood of the collection.

Fabric HEAVY CHENILLE 16.03 Beige cat. A

Leather NABUK L.08.04 Dove cat. B

#### COMPOSITION

Sofa with backrest composed of two volumes at different heights in solid wood and expansive polyurethane foam. External part upholstered in leather cat. B Nabuk L.08.04 Dove and internal part and two backrest cushions in fabric Heavy Chenille cat. A 16.03 Beige.
Seat in solid beech wood and variable thickness high density expansive polyurethane foam, with elastic webbing that guarantees springiness.