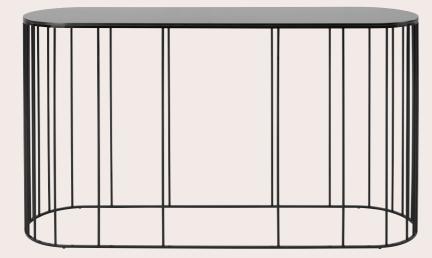

## DOPPLER CONSOLE

Doppler reinvents the style and function of a traditional furnishing item such as the console, lending it a bold and contemporary personality thanks to the contrast between the Tay Dyed Smokey Grey top and the light structure with cylindrical cross-sections, with black finishing. A new passe-partout, to be used as a stand-alone piece or together with other elements, the Doppler console fits with its eclectic elegance in any furnishing context.

TAY VENEERED DYED SMOKEY GREY

MATT BLACK FINISHING

#### F.DOP.541.ASX

#### COMPOSITION

Console with structure in metal with matt black finishing.

Top in multilayer wood Tay veneered Dyed Smokey Grey.