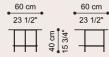

#### COMPOSITION

F.DOP.232.CSX

Ø 70 cm

Ø 54 cm

Low tables with structure in metal with matt black finishing.

Top in multilayer wood Tay veneered Dyed Smokey Grey.