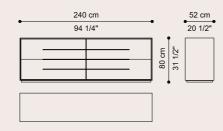

## NEW ORLEANS DRAWER UNIT

A functional element with a high aesthetic and semantic value, in line with the eclectic spirit that permeates the collection, the New Orleans chest of drawers winks at the world of music by offering its tribute to the capital of Jazz. The metal profiles emphasize the volume of the structure in fine wood essence, creating a design that recalls the keyboard of a musical instrument.

TAY VENEERED DYED SMOKEY GREY

BLACK CHROME

MATT BLACK

#### F.NOS.322.ASX

#### COMPOSITION

Drawer unit with structure in multilayer wood veneered in Tay dyed Smokey Grey, assembled at 45°. Internal perimeter of the steel structure with Black Chrome finishing, with 25 x 10 mm decorative tubular insert.

Three drawers with handles in 25 x 10 mm steel tubing with Black Chrome finishing. Inner cover in black microfibre.

Base in multilayer wood varnished matt black.

## F.NOS.322.A Drawer unit - 3 drawers

F.NOS.321.A Drawer unit - 2 drawers