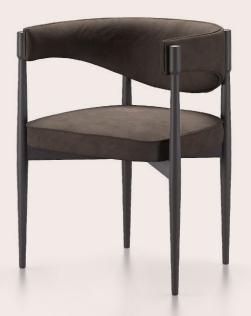

## HARLEM CHAIR

A slender and light structure, with tapered legs and a dynamically shaped backrest for the Harlem chair. In the name there is a reference to the famous district of New York, renowned for its jazz clubs and historic soul clubs. The leather upholstery and the smoke grey-stained wood structure enhance its contemporary appeal, making it perfect for creating settings with a metropolitan atmosphere.

SOLID BEECH WOOD DYED SMOKEY GREY

Leather NABUK L.08.06 Brown cat. B

#### F.HAL.132.ABX

#### COMPOSITION

Chair with structure in solid beech wood dyed Smokey Grey, with turned legs that connect the seat to the backrest with concealed pins.

Seat and backrest in expansive polyurethane foam. Upholstery in leather cat. B Nabuk L.08.06 Brown.