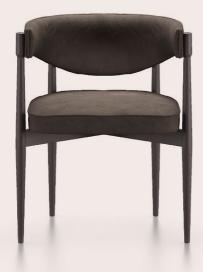

## HARLEM CHAIR

A slender and light structure, with tapered legs and a dynamically shaped backrest for the Harlem chair. In the name there is a reference to the famous district of New York, renowned for its jazz clubs and historic soul clubs. The leather upholstery and the smoke grey-stained wood structure enhance its contemporary appeal, making it perfect for creating settings with a metropolitan atmosphere.

SOLID BEECH WOOD DYED SMOKEY GREY

Leather NABUK L.08.06 Brown cat. B

#### COMPOSITION

Chair with structure in solid beech wood dyed Smokey Grey, with turned legs that connect the seat to the backrest with concealed pins.

Seat and backrest in expansive polyurethane foam. Upholstery in leather cat. B Nabuk L.08.06 Brown.