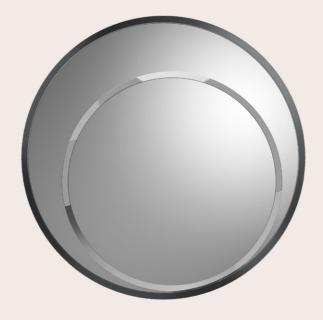

## CARROLL\_2 MIRROR

Function and simple elegance are combined in the Carrol\_2 mirror. Thanks to its minimalist design and round shape, the mirror easily fit with furniture of any style.

BLACK CHROME

#### F.CR2.521.AHX

#### COMPOSITION

Mirror with frame in 25 x 25 mm calendered iron tubing with Brushed Bronze finishing.
Panel in MDF, covered in microfibre on the back, with wall hooks.
Two natural bevelled mirrors with different diameters.