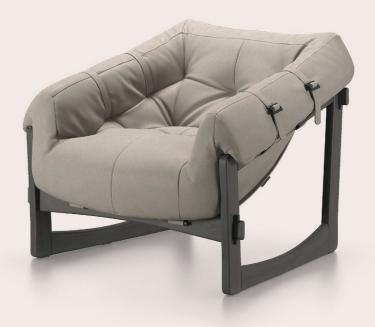

## KALAMAJA ARMCHAIR/FOOT REST

Retro style and metropolitan spirit for the Kalamaja armchair and foot rest. The solid structure in wood meets the lightness of the suspended saddle leather seat, supported by the armrests with characteristic straps. Furnishing elements in typical Mid-century style that fits perfectly into urban decor environments.

SOLID BEECH WOOD DYED SMOKEY GREY

Black saddle leather

Leather NABUK L.08.13 Black cat. B

#### COMPOSITION

Armchair with structure in solid beech wood dyed Smokey Grey, shaped with variable section by CNC technology, with irregular curves and finger joints. Seat and backrest in black saddle leather, with decorative stitching in nylon thread, fixed to the structure with metal buckles with gold finishing. Seat cushion padded in foam and goose down. Upholstery in leather cat. B Nabuk L.08.13 Black. Headrest cushion padded in foam and goose down. Upholstery in leather cat. B Nabuk L.08.13 Black, with contrasting embroidered logo.