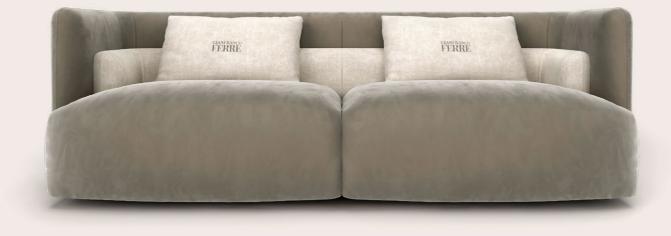

## MALCOLM SOFA

Malcolm is a sofa with a refined aesthetic, the perfect protagonist of welcoming and sophisticated living areas. Perfect in proportions, Malcolm stands out for its original design with backrest composed of two volumes at different heights. The aesthetic and functional details amplify the feeling of comfort and relaxation, first of all the use of leather. The neutral and delicate shades of the sofa are in line with the mood of the collection.

Fabric HEAVY CHENILLE 16.03 Beige cat. A

Leather NABUK L.08.04 Dove cat. B

### F.MCM.211.ABX + F.MCM.801.AXX

2-seater sofa

Internal cushions

#### COMPOSITION

Sofa with backrest composed of two volumes at different heights in solid wood and expansive polyurethane foam. External part upholstered in leather cat. B Nabuk L.08.04 Dove and internal part and two backrest cushions in fabric Heavy Chenille cat. A 16.03 Beige.
Seat in solid beech wood and variable thickness high density expansive polyurethane foam, with elastic webbing that guarantees springiness.