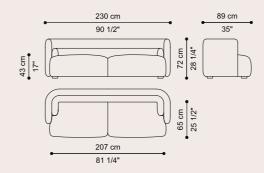

#### F.YOR.211.ABX

3-seater sofa

### F.ACC.871.ABX F.ACC.884.AXX

L 45 D 45 cm Leather NABUK L.08.06 Brown cat. B

#### F.ACC.871.ABX

L 45 D 45 cm Leather NABUK L.08.04 Dove cat. B

F.YOR.211.B

2-seater sofa