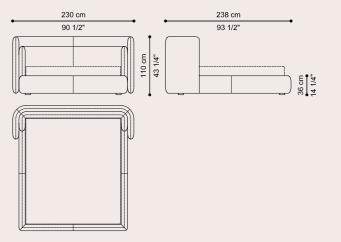

### F.ACC.871.ABX F.ACC.884.AXX

L 45 D 45 cm Leather NABUK L.08.06 Brown cat. B

#### F.ACC.871.ABX

L 45 D 45 cm Leather NABUK L.08.04 Dove cat. B

F.YOR.211.B

2-seater sofa