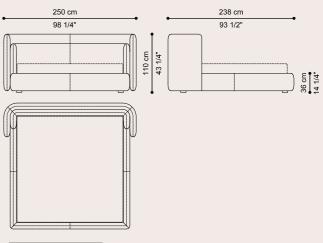

### YORK SOFA

Contemporary elegance and metropolitan spirit for the York sofa. Perfect for a modern and luxurious living room, the sofa recalls the business-oriented environments of the American cities.

The simplicity given by the linearity of the design is balanced by the refinement of the tailoring, that enhances the link with the world of men's fashion. The decorative inserts of the armrest and the stitching on the cylindrical legs recall the tailored suits of businessmen and their bags. The contrast between colours and materials - nubuck in a neutral and delicate shade of grey for the upholstery and dark brown saddle leather for the details - gives a strong and modern character to this ensemble with its transversal and sophisticated aesthetic.

3-seater sofa

Leather NABUK L.08.04 Dove cat. B

Dark brown saddle leather

**BLACK CHROME FINISHING** 

#### F.YOR.211.ABX

3-seater sofa

#### COMPOSITION

Sofa with structure in multilayer wood. Underseat frame with elastic webbing that guarantees springiness.

Seat and backrest in high density expansive polyurethane foam. Upholstery in cat. B leather Nabuk L.08.04 Dove.

Armrests in multilayer wood and high density expansive polyurethane foam. Upholstery in cat. B leather Nabuk L.08.04 Dove. Decorative insert in dark brown saddle leather.

Base in cylindrical iron tubing with Black Chrome finishing.