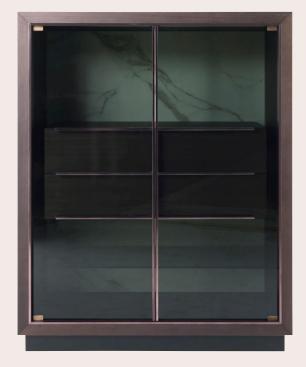

## NEW ORLEANS CABINET

The cabinet completes the New Orleans line by combining aesthetics and functionality. Characterized by a gres porcelain back with Calacatta design, paired with smoked glass, it is equipped with a technology that allows the LED inserted in the showcase to be switched on simply by approaching the base, allowing an intimate and refined lighting.

#### F.NOS.112.ASX

#### COMPOSITION

Cabinet with structure in multilayer wood veneered in Tay dyed Smokey Grey, assembled at 45° with 25x10 mm tubular insert in steel with Black Chrome finishing, with retractable handles and pins. Doors in 8 mm thick smoked tempered glass. Handles in electro welded steel with Black Chrome finishing. Backrest in multilayer wood, with internal cover in Calacatta Maximum porcelain gres and external cover in black microfibre.

Internal lighting system with activation through motion sensor located on the right side of the base controlling the switching on of natural LED lighting. Base in multilayer wood lacquered matt black.