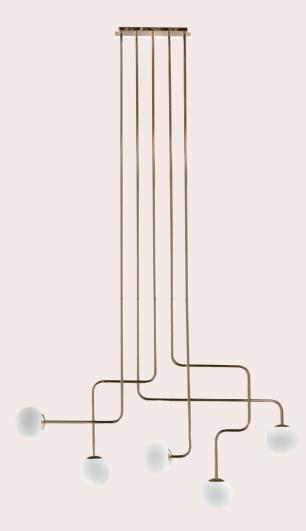

### F.MAL.615.AYX

COMPOSITION
5-light chandelier with rectangular ceiling rose. Cylindrical metal tubes.
Shades in white satin glass.
LED lights.