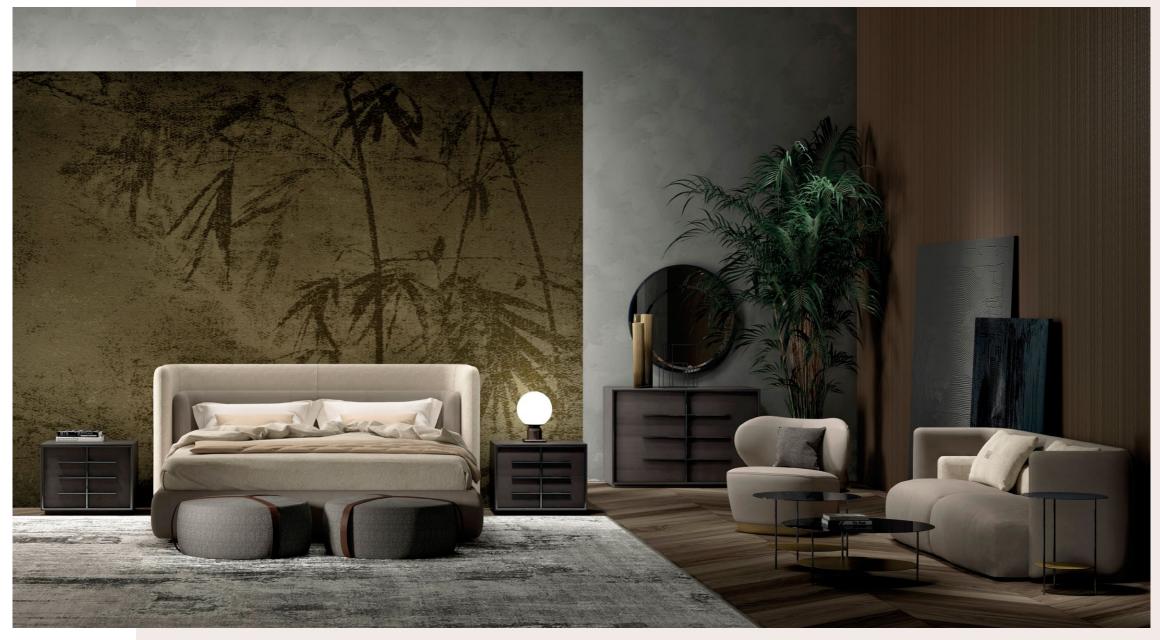

# BEDROOM

## MALCOLM BED

Malcolm is a bed with a refined aesthetic, able to lend the sleeping area a welcoming and sophisticated appeal. Perfect in proportions, Malcolm stands out for its linear and contemporary design that matches aesthetic and functional details. The leather covering headboard and bed frame amplifies the feeling of comfort and relaxation, while the neutral and delicate shades of the bed are in line with the mood of the collection.

## MALCOLM SOFA

Malcolm is a sofa with a refined aesthetic, the perfect protagonist of welcoming and sophisticated living areas. Perfect in proportions, Malcolm stands out for its original design with backrest composed of two volumes at different heights. The aesthetic and functional details amplify the feeling of comfort and relaxation, first of all the use of leather. The neutral and delicate shades of the sofa are in line with the mood of the collection.