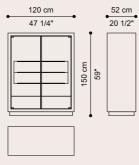

#### F.NOS.112.ASX

#### COMPOSITION

Cabinet with structure in multilayer wood veneered in Tay dyed Smokey Grey, assembled at 45° with 25x10 mm tubular insert in steel with Black Chrome finishing, with retractable handles and pins. Doors in 8 mm thick smoked tempered glass. Handles in electro welded steel with Black Chrome finishing. Backrest in multilayer wood, with internal cover in Calacatta Maximum porcelain gres and external cover in black microfibre.