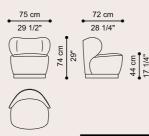

## KALAMAJA ARMCHAIR/FOOT REST

Retro style and metropolitan spirit for the Kalamaja armchair and foot rest. The solid structure in wood meets the lightness of the suspended saddle leather seat, supported by the armrests with characteristic straps. Furnishing elements in typical Mid-century style that fits perfectly into urban decor environments.

SOLID BEECH WOOD DYED SMOKEY GREY

Black saddle leather

Leather NABUK L.08.13 Black cat. B

#### F.KAA.221.ABX

#### F.KAA.561.ABX

Armchair

Foot rest

#### COMPOSITION

Armchair with structure in solid beech wood dyed Smokey Grey, shaped with variable section by CNC technology, with irregular curves and finger joints. Seat and backrest in black saddle leather, with decorative stitching in nylon thread, fixed to the structure with metal buckles with gold finishing. Seat cushion padded in foam and goose down. Upholstery in leather cat. B Nabuk L.08.13 Black. Headrest cushion padded in foam and goose down. Upholstery in leather cat. B Nabuk L.08.13 Black, with contrasting embroidered logo.