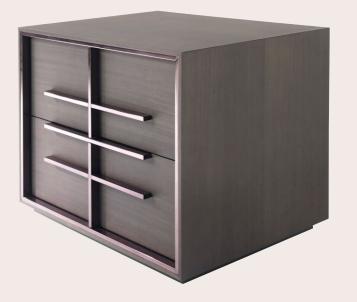

## NEW ORLEANS NIGHT TABLE

Essentiality is enriched with new symbolic meanings in the night table of the New Orleans line. The metal details illuminate the linear volume of the structure in fine wood essence and recreate a geometric design that recalls the keyboard of stringed instruments, confirming the link with the world of music already evoked by the name: a tribute to the "capital of Jazz", birthplace of Louis Armstrong.

TAY VENEERED DYED SMOKEY GREY

BLACK CHROME

MATT BLACK

#### F.NOS.331.ASX

#### COMPOSITION

Night table with structure in multilayer wood veneered in Tay dyed Smokey Grey, assembled at 45°. Internal perimeter of the steel structure with Black Chrome finishing, with 25 x 10 mm decorative tubular insert.

Two drawers with handles in 25 x 10 mm steel tubing with Black Chrome finishing. Inner cover in black microfibre.

Base in multilayer wood varnished matt black.