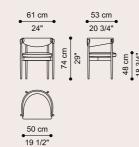

## HARLEM CHAIR

A slender and light structure, with tapered legs and a dynamically shaped backrest for the Harlem chair. In the name there is a reference to the famous district of New York, renowned for its jazz clubs and historic soul clubs. The leather upholstery and the smoke grey-stained wood structure enhance its contemporary appeal, making it perfect for creating settings with a metropolitan atmosphere.

#### F.HAL.132.ABX

#### COMPOSITION

Chair with structure in solid beech wood dyed Smokey Grey, with turned legs that connect the seat to the backrest with concealed pins.

Seat and backrest in expansive polyurethane foam. Upholstery in leather cat. B Nabuk L.08.06 Brown.