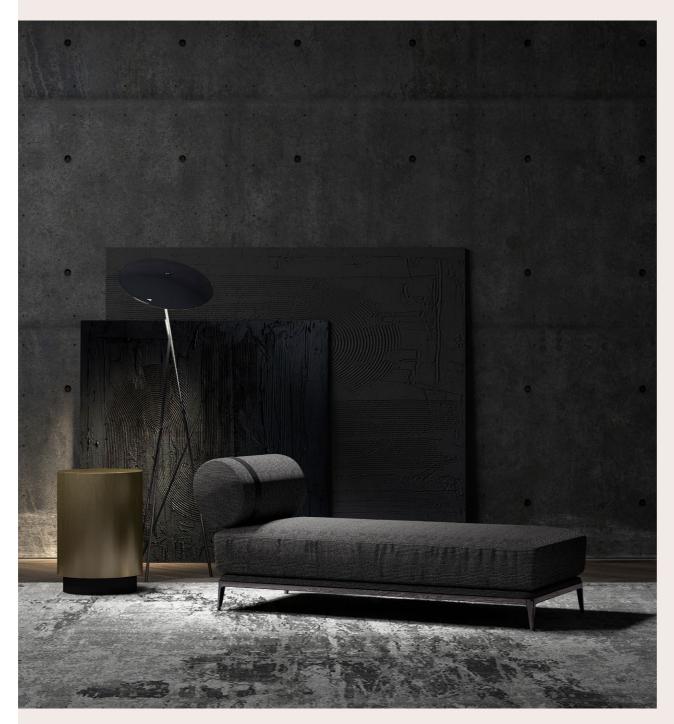

## PHOENIX DAYBED

The daybed - new entry of the Phoenix line - conquers with its essential lines and vintage charm. Featuring an armrest with oval inclined section and retro-style feet with black chrome finishing, it is upholstered in dark grey fabric and embellished with decorative belts. An irresistible invitation to relax, perfect for separating two space or to complete the furnishing of the living area.

#### COMPOSITION

Daybed with structure in multilayer wood. Seat with elastic webbing that guarantees springiness. Padding in high density expansive polyurethane foam and dacron. Upholstery in fabric cat. A Woven 19.20 Dark Grey.

Armrest with padding in high density expansive polyurethane foam and dacron, with laser-cut oval inclined section. Upholstery in fabric cat. A Woven 19.20 Dark Grey. Decorative belts in dark brown saddle leather. Metal buckle with Black Chrome finishing.

Base in metal tubing with circular section with Black Chrome finishing.