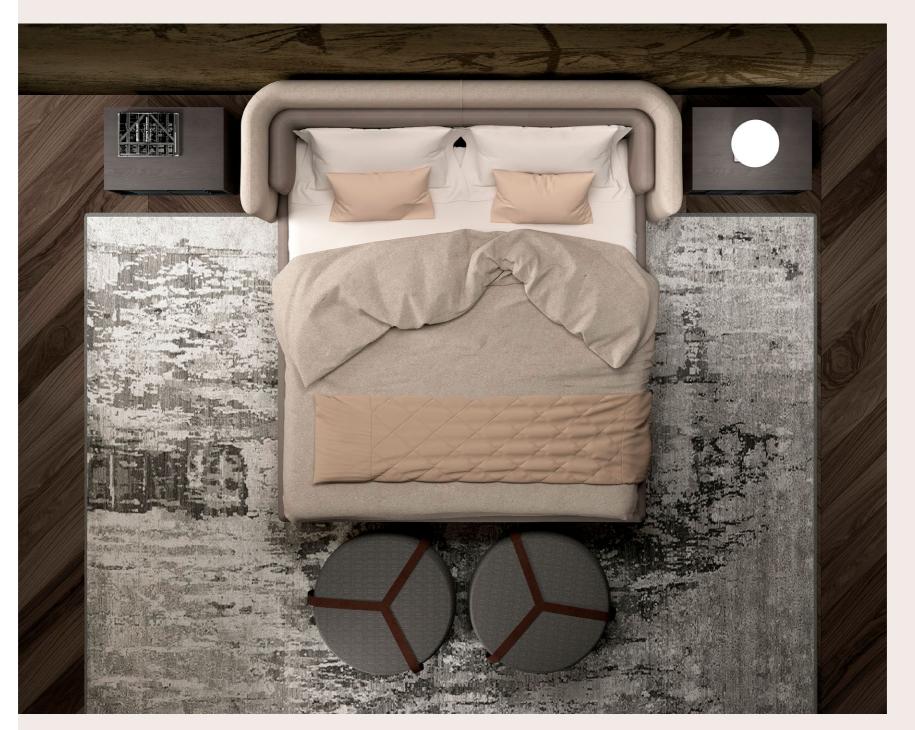

## MALCOLM BED

Malcolm is a bed with a refined aesthetic, able to lend the sleeping area a welcoming and sophisticated appeal. Perfect in proportions, Malcolm stands out for its linear and contemporary design that matches aesthetic and functional details. The leather covering headboard and bed frame amplifies the feeling of comfort and relaxation, while the neutral and delicate shades of the bed are in line with the mood of the collection.

Fabric HEAVY CHENILLE 16.03 Beige cat. A

Leather NABUK L.08.04 Dove cat. B

Outer headboard

Inner headboard + bed frame

#### COMPOSITION

Bed with headboard composed of two volumes at different heights in solid wood and expansive polyurethane foam. External part upholstered in fabric cat. A Heavy Chenille 16.03 Beige. and internal part in leather cat. B Nabuk L.08.04 Dove. Bed frame in solid wood and expansive polyurethane foam, upholstered in leather cat. B L.08.04 Dove.

Recessed bed base with lifting mechanism for use of the storage box.