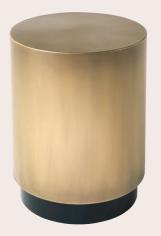

## GRACIA LOW TABLE

A simple and refined design for the Gracia coffee table, whose cylindrical shape is enhanced by the brushed bronze finishing that lends the piece a vintage and refined charm. The combination of pieces of different sizes allows the creation of compositions with a sculptural and scenographic charm.

BRUSHED BRONZE

FERRÉ BLACK LACQUERED

#### F.GRA.231.CLX

#### COMPOSITION

Cylindrical side table with structure in metal with Brushed Bronze finishing. Base in solid beech wood with Ferré Black Lacquered finishing.

| 42 cm   |       |
|---------|-------|
| 23 1/2" |       |
|         | E     |
|         | 60 cm |
|         | Ţ     |
|         |       |