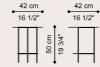

#### COMPOSITION

Cylindrical side table with structure in metal with Brushed Bronze finishing. Base in solid beech wood with Ferré Black Lacquered finishing.

| 42 cm   |       |
|---------|-------|
| 23 1/2" |       |
|         | E     |
|         | 60 cm |
|         | Ţ     |
|         |       |