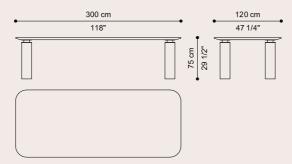

## ROCKEFELLER DINING TABLE

Rockefeller is an elegant dining table with a contemporary aesthetic. Its sculptural design is characterized by the contrast between solidity and lightness, stability and dynamism and light and dark shades. The robust appearance given by the thickness of the legs is counterbalanced by the delicacy and elegance of Travertino marble. The top with smoky grey finish in contrast with the delicate tone of the legs - presents a rhomboidal decoration and has a rounded shape, to give a sense of softness to the whole.

#### COMPOSITION

Dining table with structure and lower part of the top in metal.
Cylindrical legs in Travertino marble, with metal plates in Black Chrome finishing.
Top in MDF veneered in Tay Dyed Smokey Grey, with edge in solid beech wood shaped with flared section by CNC technology.