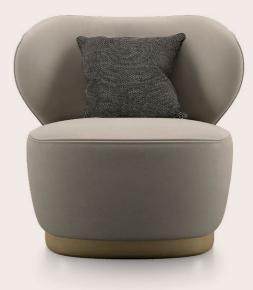

## MARVILA ARMCHAIR

Retro taste and soft and rounded shapes for the Marvila armchair. The refined elegance and compact proportions are enhanced by the base with bronzed finishing, a detail that gives the whole a sophisticated decorative appeal.

Leather NABUK L.08.04 Dove cat. B

BRUSHED BRONZE LACQUERED

#### F. MAV. 221. BBX

#### COMPOSITION

Armchair with structure in shaped solid beech wood and multilayer wood. Padding in expansive polyurethane foam and dacron. Upholstery in leather cat. B Nabuk L.08.01 Sand and external back rest in leather cat B Nabuk L.08.04 Dove. Base in solid beech wood in brushed bronze lacquered finishing.
Optional swivel base.