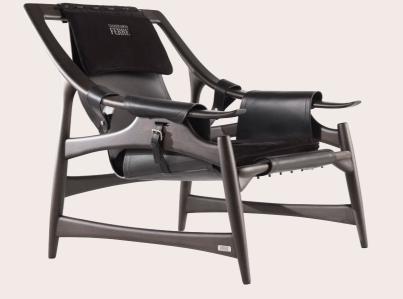

## KALAMAJA ARMCHAIR/FOOT REST

Retro style and metropolitan spirit for the Kalamaja armchair and foot rest. The solid structure in wood meets the lightness of the suspended saddle leather seat, supported by the armrests with characteristic straps. Furnishing elements in typical Mid-century style that fits perfectly into urban decor environments.

SOLID BEECH WOOD DYED SMOKEY GREY

Black saddle leather

Leather NABUK L.08.13 Black cat. B

#### COMPOSITION

Armchair with structure in solid beech wood dyed Smokey Grey, shaped with variable section by CNC technology, with irregular curves and finger joints. Seat and backrest in black saddle leather, with decorative stitching in nylon thread, fixed to the structure with metal buckles with gold finishing. Seat cushion padded in foam and goose down. Upholstery in leather cat. B Nabuk L.08.13 Black. Headrest cushion padded in foam and goose down. Upholstery in leather cat. B Nabuk L.08.13 Black, with contrasting embroidered logo.