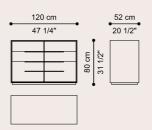

line with the eclectic spirit that permeates the collection, the New Orleans chest of drawers winks at the world of music by offering its tribute to the capital of Jazz. The metal profiles emphasize the volume of the structure in fine wood essence, creating a design that recalls the keyboard of a musical instrument.



TAY VENEERED DYED SMOKEY GREY



BLACK CHROME



MATT BLACK



#### F.NOS.322.ASX

#### COMPOSITION

Drawer unit with structure in multilayer wood veneered in Tay dyed Smokey Grey, assembled at 45°. Internal perimeter of the steel structure with Black Chrome finishing, with 25 x 10 mm decorative tubular insert.

Three drawers with handles in 25 x 10 mm steel tubing with Black Chrome finishing. Inner cover in black microfibre.

Base in multilayer wood varnished matt black.



## F.NOS.322.A Drawer unit - 3 drawers

F.NOS.321.A Drawer unit - 2 drawers





## MALCOLM SOFA

Malcolm is a sofa with a refined aesthetic, the perfect protagonist of welcoming and sophisticated living areas. Perfect in proportions, Malcolm stands out for its original design with backrest composed of two volumes at different heights. The aesthetic and functional details amplify the feeling of comfort and relaxation, first of all the use of leather. The neutral and delicate shades of the sofa are in line with the mood of the collection.





Fabric HEAVY CHENILLE 16.03 Beige cat. A



Leather NABUK L.08.04 Dove cat. B

### F.MCM.211.ABX + F.MCM.801.AXX

2-seater sofa

Internal cushions

#### COMPOSITION

Sofa with backrest composed of two volumes at different heights in solid wood and e