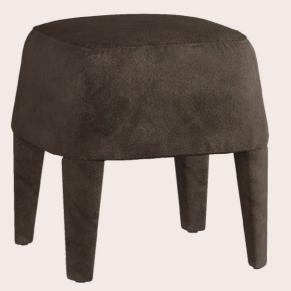

## MINI POUF

The Mini pouf features a light and versatile design. Small, soft and compact, it adds character to any setting.

Available in nubuck leather or in different menswear fabrics of the collection: Pied de Poule, pinstripe, twill, Prince of Wales.

#### COMPOSITION

Pouf with structure in shaped multilayer wood panels, padded in polyurethane foam and dacron.

Legs in solid beech wood with retractable pins. Upholstery in leather cat. B Nabuk L.08.06 Brown.

Seat with decorative stitching in nylon thread, in colour matching the upholstery.

| 40 cm   |       | 40 cm  |
|---------|-------|--------|
| 15 3/4" |       | 15 3/4 |
|         | 40 cm |        |
|         |       |        |

Leather NABUK L.08.06 Brown cat. B