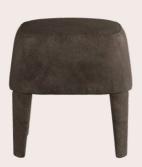

## MINI POUF

The Mini pouf features a light and versatile design. Small, soft and compact, it adds character to any setting.

Available in nubuck leather or in different menswear fabrics of the collection: Pied de Poule, pinstripe, twill, Prince of Wales.

#### COMPOSITION

Pouf with structure in shaped multilayer wood panels, padded in polyurethane foam and dacron.

Legs in solid beech wood with retractable pins. Upholstery in leather cat. B Nabuk L.08.06 Brown.

Seat with decorative stitching in nylon thread, in colour matching the upholstery.

| 40 cm   |       | 40 cm  |
|---------|-------|--------|
| 15 3/4" |       | 15 3/4 |
|         | 40 cm |        |
|         |       |        |

Leather NABUK L.08.06 Brown cat. B