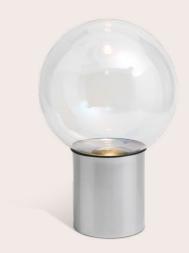

F.BLE.632.ALX

COMPOSITION

Table lamp with structure in steel. Shade in opaline glass. LED light. 25 cm 25 cm 9 3/4" 9 3/4"