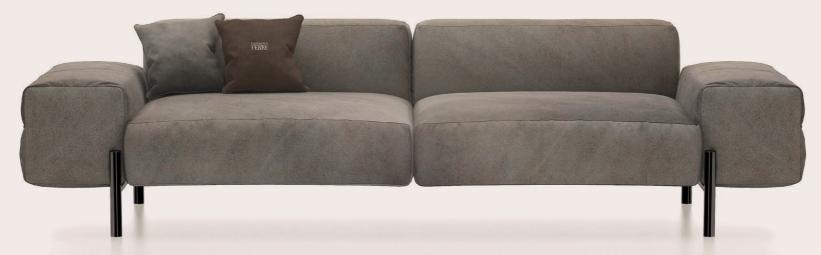

### YORK SOFA

Contemporary elegance and metropolitan spirit for the York sofa. Perfect for a modern and luxurious living room, the sofa recalls the business-oriented environments of the American cities.

The simplicity given by the linearity of the design is balanced by the refinement of the tailoring, that enhances the link with the world of men's fashion. The decorative inserts of the armrest and the stitching on the cylindrical legs recall the tailored suits of businessmen and their bags. The contrast between colours and materials - nubuck in a neutral and delicate shade of grey for the upholstery and dark brown saddle leather for the details - gives a strong and modern character to this ensemble with its transversal and sophisticated aesthetic.

3-seater sofa

Leather NABUK L.08.04 Dove cat. B

Dark brown saddle leather

**BLACK CHROME FINISHING** 

#### F.YOR.211.ABX

3-seater sofa

#### COMPOSITION

Sofa with structure in multilayer wood. Underseat frame with elastic webbing that guarantees springiness.

Seat and backrest in high density expansive polyurethane foam. Upholstery in cat. B leather Nabuk L.08.04 Dove.

Armrests in multilayer wood and high density expansive polyurethane foam. Upholstery in cat. B leather Nabuk L.08.04 Dove. Decorative insert in dark brown saddle leather.

Base in cylindrical iron tubing with Black Chrome finishing.