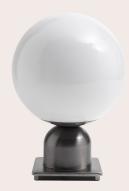

## LAPA FLOOR LAMP

Inspired by 50s Mid-century modern lamps, Lapa boasts a slender design and a retro-chic charm. The shape of the shade recalling the cymbals, together with the suggestive combination of brass and black chrome finishing, helps to recreate an evocative atmosphere that recalls the classic New York jazz environments.

#### COMPOSITION

Structure in metal with black chrome finishing. Shade in white opaline glass with top in metal with black chrome finishing. Led light.

BLACK CHROME FINISHING