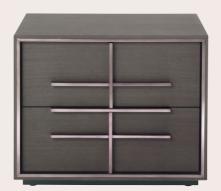

## NEW ORLEANS NIGHT TABLE

Essentiality is enriched with new symbolic meanings in the night table of the New Orleans line. The metal details illuminate the linear volume of the structure in fine wood essence and recreate a geometric design that recalls the keyboard of stringed instruments, confirming the link with the world of music already evoked by the name: a tribute to the "capital of Jazz", birthplace of Louis Armstrong.

TAY VENEERED DYED SMOKEY GREY

BLACK CHROME

MATT BLACK

#### F.NOS.331.ASX

#### COMPOSITION

Night table with structure in multilayer wood veneered in Tay dyed Smokey Grey, assembled at 45°. Internal perimeter of the steel structure with Black Chrome finishing, with 25 x 10 mm decorative tubular insert.

Two drawers with handles in 25 x 10 mm steel tubing with Black Chrome finishing. Inner cover in black microfibre.

Base in multilayer wood varnished matt black.