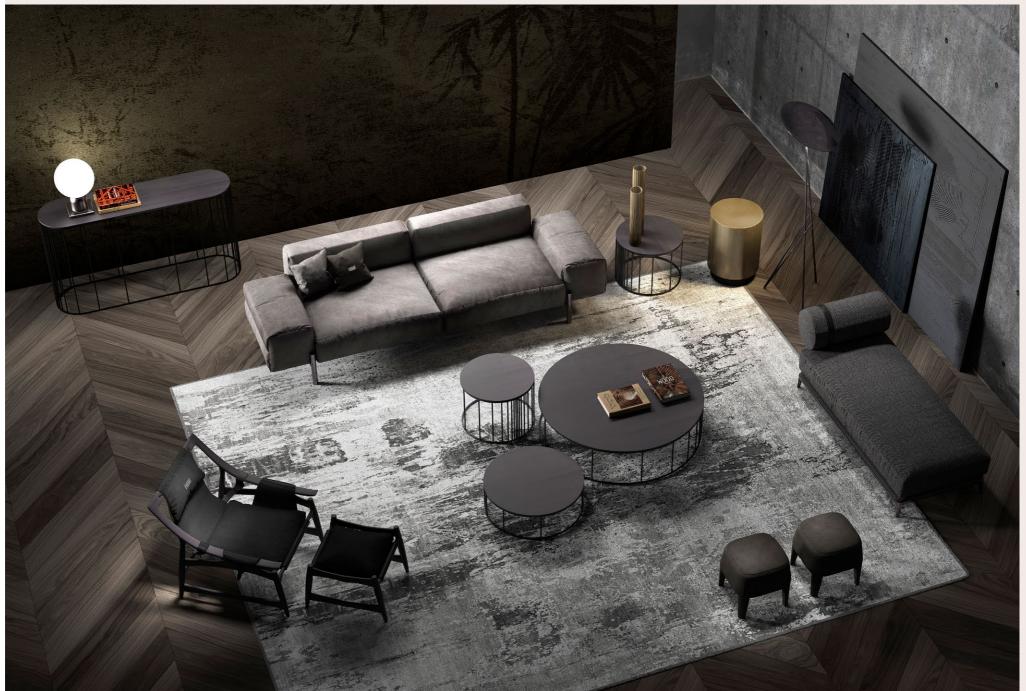

# LIVING ROOM

### YORK SOFA

Contemporary elegance and metropolitan spirit for the York sofa. Perfect for a modern and luxurious living room, the sofa recalls the business-oriented environments of the American cities.

The simplicity given by the linearity of the design is balanced by the refinement of the tailoring, that enhances the link with the world of men's fashion. The decorative inserts of the armrest and the stitching on the cylindrical legs recall the tailored suits of businessmen and their bags. The contrast between colours and materials - nubuck in a neutral and delicate shade of grey for the upholstery and dark brown saddle leather for the details - gives a strong and modern character to this ensemble with its transversal and sophisticated aesthetic.

## PHOENIX DAYBED

The daybed - new entry of the Phoenix line - conquers with its essential lines and vintage charm. Featuring an armrest with oval inclined section and retro-style feet with black chrome finishing, it is upholstered in dark grey fabric and embellished with decorative belts. An irresistible invitation to relax, perfect for separating two space or to complete the furnishing of the living area.