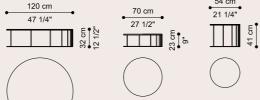

#### COMPOSITION

F.DOP.232.CSX

Ø 70 cm

Ø 54 cm

Low tables with structure in metal with matt black finishing.

Top in multilayer wood Tay veneered Dyed Smokey Grey.