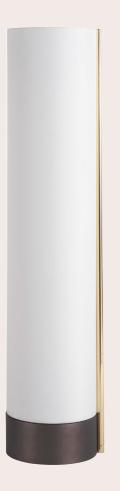

## STUARDA FLOOR LAMP

#### COMPOSITION

Cylindrical floor lamp with base in iron with Brushed Dark Bronze finishing.
Shade in fabric with bar in glossy brass.
LED light.