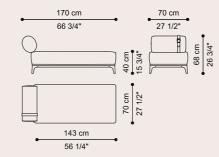

## PHOENIX DAYBED

The daybed - new entry of the Phoenix line - conquers with its essential lines and vintage charm. Featuring an armrest with oval inclined section and retro-style feet with black chrome finishing, it is upholstered in dark grey fabric and embellished with decorative belts. An irresistible invitation to relax, perfect for separating two space or to complete the furnishing of the living area.

#### F.PHO.227.ACX