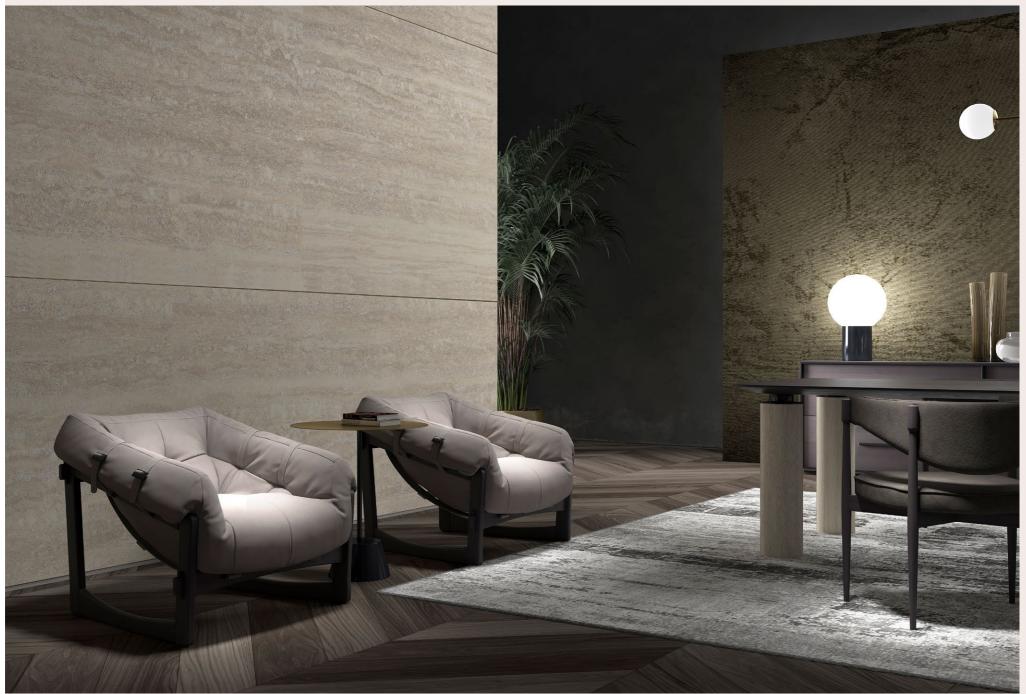

## MADISON ARMCHAIR

A vintage inspiration with a revisited Brazilian style for Madison armchair. The soft and enveloping shape and the structural belts that guarantee the comfort of the seat make the armchair a relaxing piece of furniture. With its bold character, the armchair fits perfectly into environments with metropolitan and contemporary atmospheres.

SOLID BEECH WOOD DYED SMOKEY GREY

Leather NABUK L.08.04 Dove cat. B

#### F.MAI.221.ABX

#### COMPOSITION

Dove.

Armchair with structure in solid beech wood dyed Smokey Grey, shaped in variable section by CNC technology.

Structural belts in saddle leather, that guarantee the comfort of the seat.

Seat and backrest with padding in variable thickness high density expansive polyurethane foam, fixed to the structure with belts and buckles.

Upholstery in leather cat. B Nabuk L.08.04