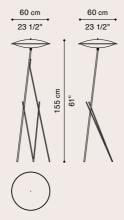

## LAPA FLOOR LAMP

Inspired by 50s Mid-century modern lamps, Lapa boasts a slender design and a retro-chic charm. The shape of the shade recalling the cymbals, together with the suggestive combination of brass and black chrome finishing, helps to recreate an evocative atmosphere that recalls the classic New York jazz environments.

#### COMPOSITION

Structure in metal with black chrome finishing. Shade in white opaline glass with top in metal with black chrome finishing. Led light.

BLACK CHROME FINISHING