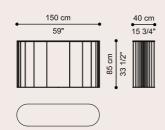

## MINI POUF

The Mini pouf features a light and versatile design. Small, soft and compact, it adds character to any setting.

Available in nubuck leather or in different menswear fabrics of the collection: Pied de Poule, pinstripe, twill, Prince of Wales.

Seat with decorative stitching in nylon thread, in colour matching the upholstery.

| 40 cm   |       | 40 cm  |
|---------|-------|--------|
| 15 3/4" |       | 15 3/4 |
|         | 40 cm |        |
|         |       |        |