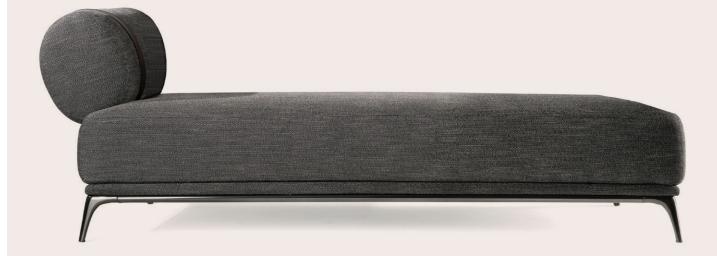

## PHOENIX DAYBED

The daybed - new entry of the Phoenix line - conquers with its essential lines and vintage charm. Featuring an armrest with oval inclined section and retro-style feet with black chrome finishing, it is upholstered in dark grey fabric and embellished with decorative belts. An irresistible invitation to relax, perfect for separating two space or to complete the furnishing of the living area.

Fabric WOVEN 19.20 Dark Grey cat. A

Dark brown saddle leather

BLACK CHROME FINISHING

#### COMPOSITION

Daybed with structure in multilayer wood. Seat with elastic webbing that guarantees springiness. Padding in high density expansive polyurethane foam and dacron. Upholstery in fabric cat. A Woven 19.20 Dark Grey.

Armrest with padding in high density expansive polyurethane foam and dacron, with laser-cut oval inclined section. Upholstery in fabric cat. A Woven 19.20 Dark Grey. Decorative belts in dark brown saddle leather. Metal buckle with Black Chrome finishing.

Base in metal tubing with circular section with Black Chrome finishing.