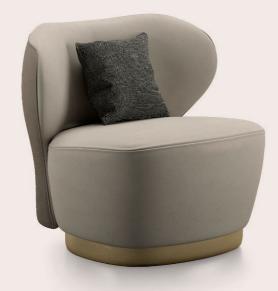

## MARVILA ARMCHAIR

Retro taste and soft and rounded shapes for the Marvila armchair. The refined elegance and compact proportions are enhanced by the base with bronzed finishing, a detail that gives the whole a sophisticated decorative appeal.

Leather NABUK L.08.04 Dove cat. B

BRUSHED BRONZE LACQUERED

#### F. MAV. 221. BBX

#### COMPOSITION

Armchair with structure in shaped solid beech wood and multilayer wood. Padding in expansive polyurethane foam and dacron. Upholstery in leather cat. B Nabuk L.08.01 Sand and external back rest in leather cat B Nabuk L.08.04 Dove. Base in solid beech wood in brushed bronze lacquered finishing.
Optional swivel base.