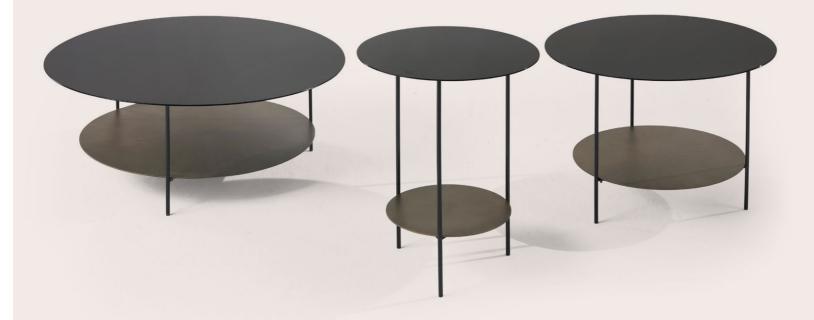

## LOWERY LOW TABLE

Essential lines and contemporary appeal for Lowery coffee tables. Characterized by a double round top and a light and dynamic structure, they are the ideal complements for an intimate, functional and welcoming space.

GLOSSY BLACK

**BRUSHED BRONZE** 

Side table h. 40

F.LOW.231.BLX F.LOW.231.CLX F.LOW.232.ALX

Central table h. 30

### Side table h. 50 COMPOSITION

Structure in iron. Legs with round section with Glossy Black finishing. Upper top in metal with Glossy Black finishing. Lower top available in different metal finishings.