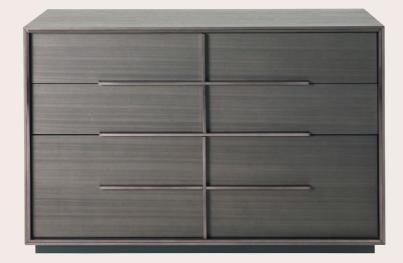

## NEW ORLEANS DRAWER UNIT

A functional element with a high aesthetic and semantic value, in line with the eclectic spirit that permeates the collection, the New Orleans chest of drawers winks at the world of music by offering its tribute to the capital of Jazz. The metal profiles emphasize the volume of the structure in fine wood essence, creating a design that recalls the keyboard of a musical instrument.

TAY VENEERED DYED SMOKEY GREY

BLACK CHROME

MATT BLACK

#### F.NOS.322.ASX

#### COMPOSITION

Drawer unit with structure in multilayer wood veneered in Tay dyed Smokey Grey, assembled at 45°. Internal perimeter of the steel structure with Black Chrome finishing, with 25 x 10 mm decorative tubular insert.

Three drawers with handles in 25 x 10 mm steel tubing with Black Chrome finishing. Inner cover in black microfibre.

Base in multilayer wood varnished matt black.