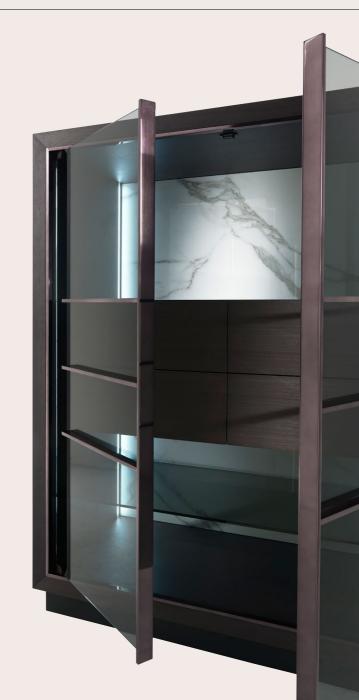

## NEW ORLEANS CABINET

The cabinet completes the New Orleans line by combining aesthetics and functionality. Characterized by a gres porcelain back with Calacatta design, paired with smoked glass, it is equipped with a technology that allows the LED inserted in the showcase to be switched on simply by approaching the base, allowing an intimate and refined lighting.

#### COMPOSITION

Cabinet with structure in multilayer wood veneered in Tay dyed Smokey Grey, assembled at 45° with 25x10 mm tubular insert in steel with Black Chrome finishing, with retractable handles and pins. Doors in 8 mm thick smoked tempered glass. Handles in electro welded steel with Black Chrome finishing. Backrest in multilayer wood, with internal cover in Calacatta Maximum porcelain gres and external cover in black microfibre.

Internal lighting system with activation through motion sensor located on the right side of the base controlling the switching on of natural LED lighting. Base in multilayer wood lacquered matt black.