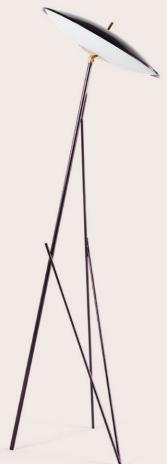

## LAPA FLOOR LAMP

Inspired by 50s Mid-century modern lamps, Lapa boasts a slender design and a retro-chic charm. The shape of the shade recalling the cymbals, together with the suggestive combination of brass and black chrome finishing, helps to recreate an evocative atmosphere that recalls the classic New York jazz environments.

#### COMPOSITION

Structure in metal with black chrome finishing. Shade in white opaline glass with top in metal with black chrome finishing. Led light.

BLACK CHROME FINISHING