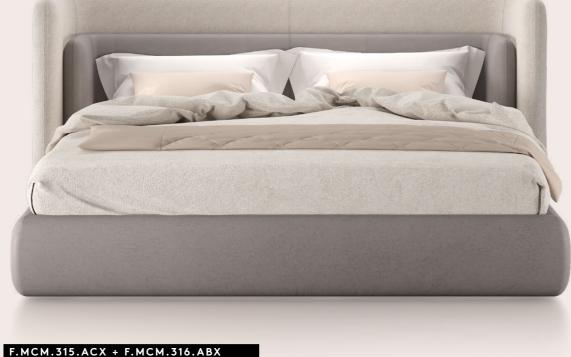

## MALCOLM BED

Malcolm is a bed with a refined aesthetic, able to lend the sleeping area a welcoming and sophisticated appeal. Perfect in proportions, Malcolm stands out for its linear and contemporary design that matches aesthetic and functional details. The leather covering headboard and bed frame amplifies the feeling of comfort and relaxation, while the neutral and delicate shades of the bed are in line with the mood of the collection.

Fabric HEAVY CHENILLE 16.03 Beige cat. A

Leather NABUK L.08.04 Dove cat. B

Outer headboard

Inner headboard + bed frame

#### COMPOSITION

Bed with headboard composed of two volumes at different heights in solid wood and expansive polyurethane foam. External part upholstered in fabric cat. A Heavy Chenille 16.03 Beige. and internal part in leather cat. B Nabuk L.08.04 Dove. Bed frame in solid wood and expansive polyurethane foam, upholstered in leather cat. B L.08.04 Dove.

#### F.MCM.315.B

Bed for mattress 200 x 200 cm Outer headboard

#### F.MCM.316.B

Bed for mattress 200 x 200 cm Inner headboard + bed frame

#### F.MCM.315.A

Bed for mattress 180 x 200 cm Outer headboard

#### F.MCM.316.A

Bed for mattress 180 x 200 cm Inner headboard + bed frame