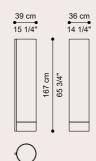

## LAPA FLOOR LAMP

Inspired by 50s Mid-century modern lamps, Lapa boasts a slender design and a retro-chic charm. The shape of the shade recalling the cymbals, together with the suggestive combination of brass and black chrome finishing, helps to recreate an evocative atmosphere that recalls the classic New York jazz environments.

#### COMPOSITION

Structure in metal with black chrome finishing. Shade in white opaline glass with top in metal with black chrome finishing. Led light.

BLACK CHROME FINISHING