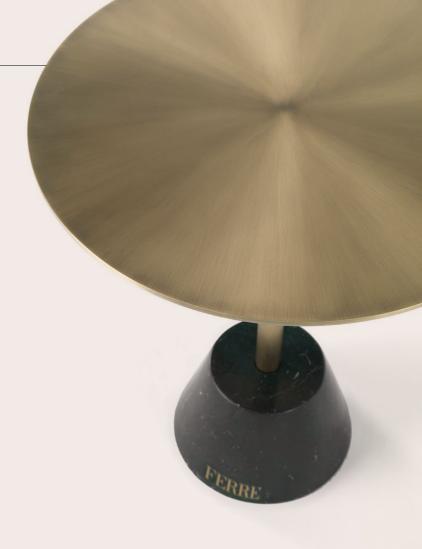

## QUEENS LOW TABLE

Minimalism and essentiality for the Queens coffee table, characterized by a metal frame and top with black chromed finishing or bronzed finishing with base in precious Black Marquinia marble.

BRUSHED BRONZE

BLACK MARQUINIA MARBLE

### F.QEE.231.AIL

#### COMPOSITION

Side table with base in Black Marquinia marble, shaped like a truncated cone. Central cylindrical support in iron with Brushed Bronze finishing. Top in iron with Brushed Bronze finishing.