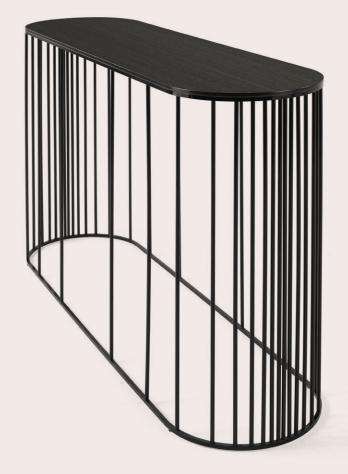

## DOPPLER CONSOLE

Doppler reinvents the style and function of a traditional furnishing item such as the console, lending it a bold and contemporary personality thanks to the contrast between the Tay Dyed Smokey Grey top and the light structure with cylindrical cross-sections, with black finishing. A new passe-partout, to be used as a stand-alone piece or together with other elements, the Doppler console fits with its eclectic elegance in any furnishing context.

TAY VENEERED DYED SMOKEY GREY

MATT BLACK FINISHING

#### F.DOP.541.ASX

#### COMPOSITION

Console with structure in metal with matt black finishing.

Top in multilayer wood Tay veneered Dyed Smokey Grey.