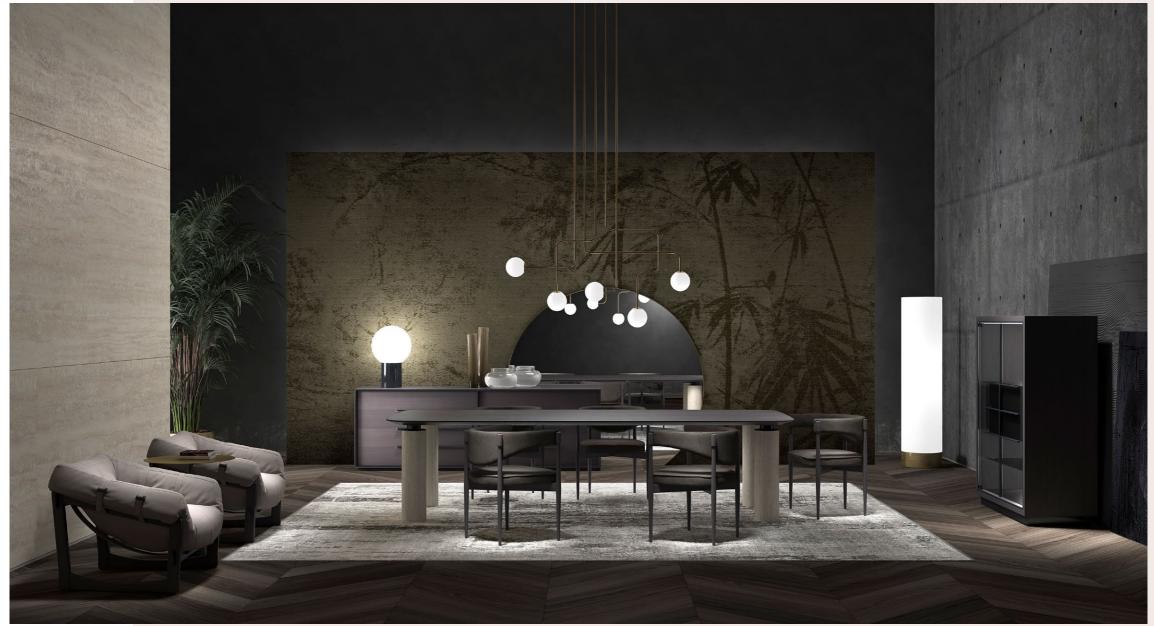

# DINING ROOM

## ROCKEFELLER DINING TABLE

Rockefeller is an elegant dining table with a contemporary aesthetic. Its sculptural design is characterized by the contrast between solidity and lightness, stability and dynamism and light and dark shades. The robust appearance given by the thickness of the legs is counterbalanced by the delicacy and elegance of Travertino marble. The top with smoky grey finish in contrast with the delicate tone of the legs - presents a rhomboidal decoration and has a rounded shape, to give a sense of softness to the whole.

## HARLEM CHAIR

A slender and light structure, with tapered legs and a dynamically shaped backrest for the Harlem chair. In the name there is a reference to the famous district of New York, renowned for its jazz clubs and historic soul clubs. The leather upholstery and the smoke grey-stained wood structure enhance its contemporary appeal, making it perfect for creating settings with a metropolitan atmosphere.

## NEW ORLEANS SIDEBOARD

A functional element with a high aesthetic and semantic value, in line with the eclectic spirit that permeates Gianfranco Ferré Home collection, the New Orleans sideboard winks at the world of music by offering its tribute to the capital of Jazz. The black chromed profiles emphasize the volume of the structure in fine Tay wood dyed Smokey Grey, creating a design that recalls the keyboard of a musical instrument.