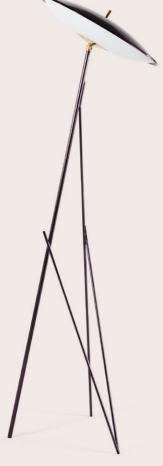

## LAPA FLOOR LAMP

Inspired by 50s Mid-century modern lamps, Lapa boasts a slender design and a retro-chic charm. The shape of the shade recalling the cymbals, together with the suggestive combination of brass and black chrome finishing, helps to recreate an evocative atmosphere that recalls the classic New York jazz environments.

#### COMPOSITION

Structure in metal with black chrome finishing. Shade in white opaline glass with top in metal with black chrome finishing. Led light.

BLACK CHROME FINISHING