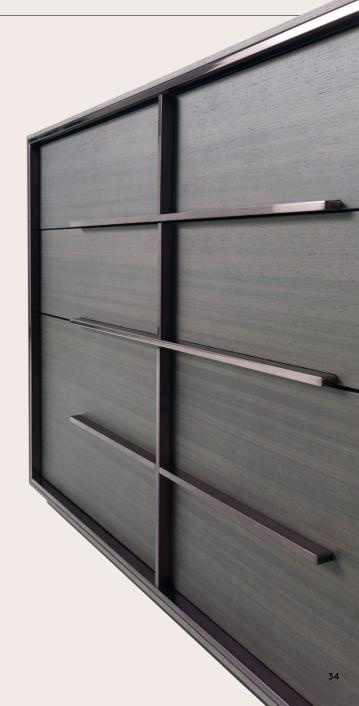

## DOPPLER CONSOLE

Doppler reinvents the style and function of a traditional furnishing item such as the console, lending it a bold and contemporary personality thanks to the contrast between the Tay Dyed Smokey Grey top and the light structure with cylindrical cross-sections, with black finishing. A new passe-partout, to be used as a stand-alone piece or together with other elements, the Doppler console fits with its eclectic elegance in any furnishing context.

TAY VENEERED DYED SMOKEY GREY

MATT BLACK FINISHING

#### F.DOP.541.ASX

#### COMPOSITION

Console with structure in metal with matt black finishing.

Top in multilayer wood Tay veneered Dyed Smokey Grey.