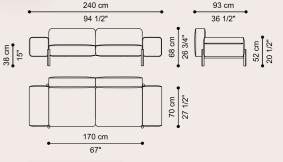

#### F.YOR.211.ABX

3-seater sofa

#### COMPOSITION

Sofa with structure in multilayer wood. Underseat frame with elastic webbing that guarantees springiness.

Seat and backrest in high density expansive polyurethane foam. Upholstery in cat. B leather Nabuk L.08.04 Dove.

Armrests in multilayer wood and high density expansive polyurethane foam. Upholstery in cat. B leather Nabuk L.08.04 Dove. Decorative insert in dark brown saddle leather.

Base in cylindrical iron tubing with Black Chrome finishing.