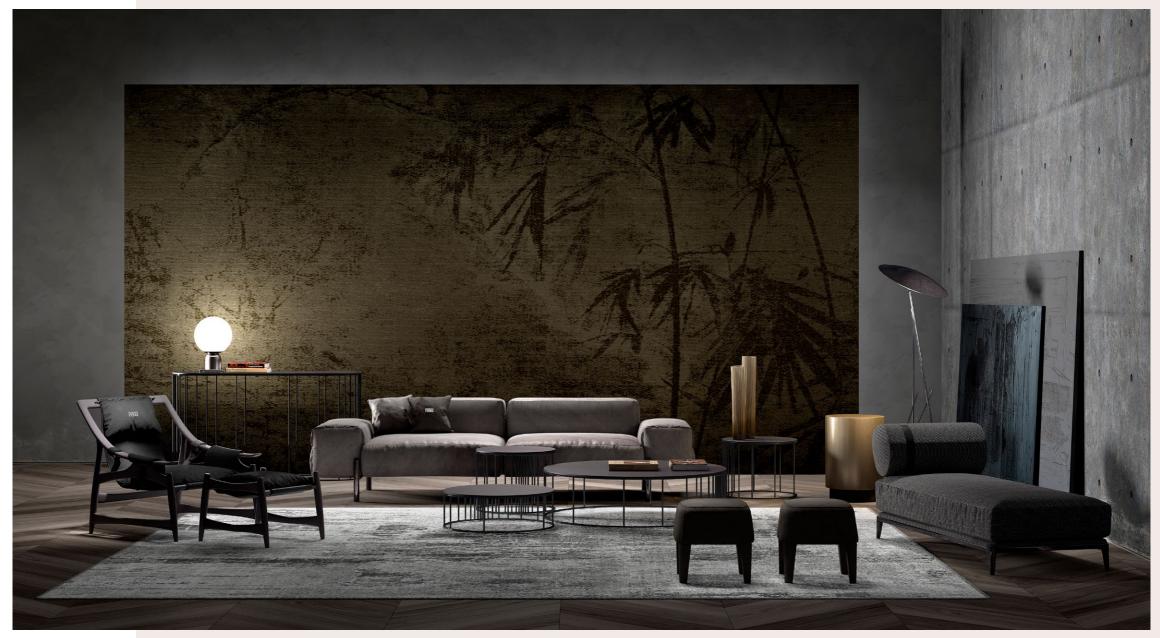

# LIVING ROOM

### YORK SOFA

Contemporary elegance and metropolitan spirit for the York sofa. Perfect for a modern and luxurious living room, the sofa recalls the business-oriented environments of the American cities.

The simplicity given by the linearity of the design is balanced by the refinement of the tailoring, that enhances the link with the world of men's fashion. The decorative inserts of the armrest and the stitching on the cylindrical legs recall the tailored suits of businessmen and their bags. The contrast between colours and materials - nubuck in a neutral and delicate shade of grey for the upholstery and dark brown saddle leather for the details - gives a strong and modern character to this ensemble with its transversal and sophisticated aesthetic.

## PHOENIX DAYBED

The daybed - new entry of the Phoenix line - conquers with its essential lines and vintage charm. Featuring an armrest with oval inclined section and retro-style feet with black chrome finishing, it is upholstered in dark grey fabric and embellished with decorative belts. An irresistible invitation to relax, perfect for separating two space or to complete the furnishing of the living area.