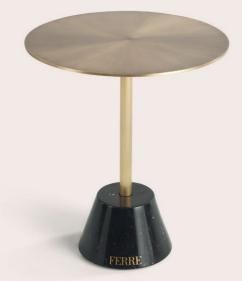

## GRACIA LOW TABLE

A simple and refined design for the Gracia coffee table, whose cylindrical shape is enhanced by the brushed bronze finishing that lends the piece a vintage and refined charm. The combination of pieces of different sizes allows the creation of compositions with a sculptural and scenographic charm.

BRUSHED BRONZE

FERRÉ BLACK LACQUERED

#### F.GRA.231.CLX

#### COMPOSITION

Cylindrical side table with structure in metal with Brushed Bronze finishing. Base in solid beech wood with Ferré Black Lacquered finishing.

| 42 cm   |       |
|---------|-------|
| 23 1/2" |       |
|         | E     |
|         | 60 cm |
|         | Ţ     |
|         |       |