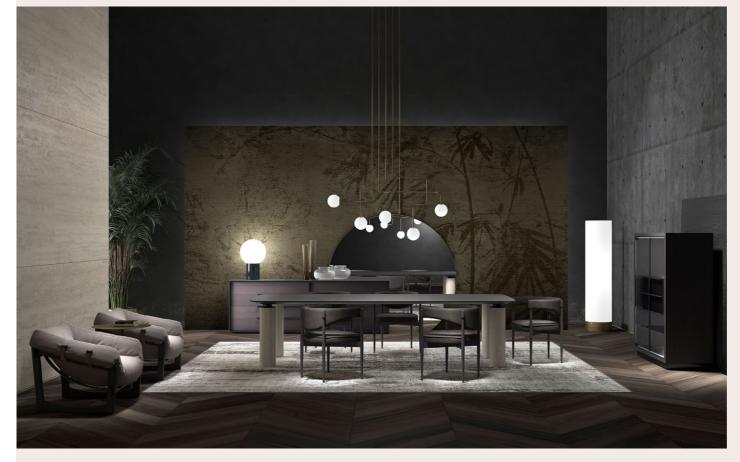

# DINING ROOM

## ROCKEFELLER DINING TABLE

Rockefeller is an elegant dining table with a contemporary aesthetic. Its sculptural design is characterized by the contrast between solidity and lightness, stability and dynamism and light and dark shades. The robust appearance given by the thickness of the legs is counterbalanced by the delicacy and elegance of Travertino marble. The top with smoky grey finish in contrast with the delicate tone of the legs - presents a rhomboidal decoration and has a rounded shape, to give a sense of softness to the whole.

TAY VENEERED WOOD DYED SMOKEY GREY

TRAVERTINO MARBLE

**BLACK CHROME** 

#### F.ROC.124.AIS

#### COMPOSITION

Dining table with structure and lower part of the top in metal.
Cylindrical legs in Travertino marble, with metal plates in Black Chrome finishing.
Top in MDF veneered in Tay Dyed Smokey Grey, with edge in solid beech wood shaped with flared section by CNC technology.

## HARLEM CHAIR

A slender and light structure, with tapered legs and a dynamically shaped backrest for the Harlem chair. In the name there is a reference to the famous district of New York, renowned for its jazz clubs and historic soul clubs. The leather upholstery and the smoke grey-stained wood structure enhance its contemporary appeal, making it perfect for creating settings with a metropolitan atmosphere.

SOLID BEECH WOOD DYED SMOKEY GREY

Leather NABUK L.08.06 Brown cat. B

## MADISON ARMCHAIR

A vintage inspiration with a revisited Brazilian style for Madison armchair. The soft and enveloping shape and the structural belts that guarantee the comfort of the seat make the armchair a relaxing piece of furniture. With its bold character, the armchair fits perfectly into environments with metropolitan and contemporary atmospheres.