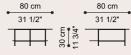

GLOSSY BLACK

**BRUSHED BRONZE** 

Side table h. 40

F.LOW.231.BLX F.LOW.231.CLX F.LOW.232.ALX

Central table h. 30

### Side table h. 50 COMPOSITION

Structure in iron. Legs with round section with Glossy Black finishing. Upper top in metal with Glossy Black finishing. Lower top available in different metal finishings.